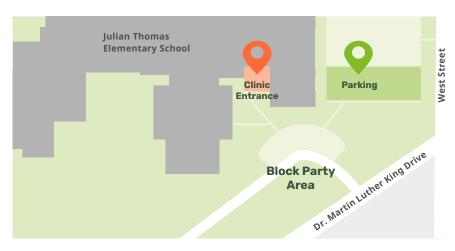

#### THE PARTY IS LOCATED AT JULIAN THOMAS ELEMENTARY

Entrance #17 930 Dr. Martin Luther King Drive Racine, WI 53404